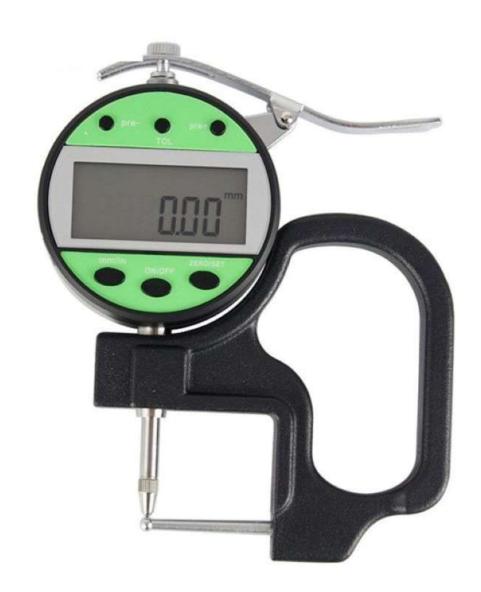

## Digital tube thickness gauge

## PRODUCT DESCRIPTION

- 1. Ceramic probe, metal shell and handle, compact and firm structure, easy operation and stable work
- 2. Large LCD screen to quickly display data
- 3. Automatic power switch
- 4. Clear at any position
- 5. Conversion from metric to English
- 6, 3v environmental protection lithium battery, battery life is greater than 1 year
- 7. Three types of probes are available
- 8. Measure the thickness of jewelry, leather, metal sheet, paper, film, rubber, fabric and various metal plates, glass plates, etc.