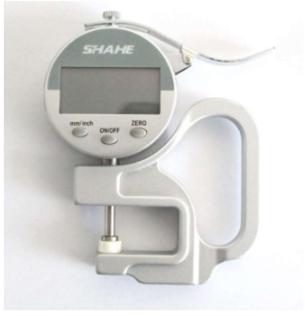

## Digital tube thickness gauge

## PRODUCT DESCRIPTION

- 1. Ceramic probe, metal shell and handle, compact and firm structure, easy operation and stable work
- 2. Large LCD screen to quickly display data
- 3. Automatic power switch
- 4. Clear at any position
- 5. Conversion from metric to English
- 6, 3v environmental protection lithium battery, battery life is greater than 1 year
- 7. Three types of probes are available
- 8. Measure the thickness of jewelry, leather, metal sheet, paper, film, rubber, fabric and various metal plates, glass plates, etc.