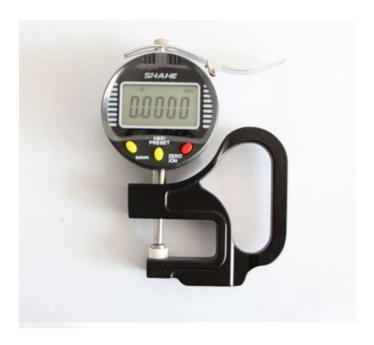

## Digital tube thickness gauge

## PRODUCT DESCRIPTION

- 1. Ceramic probe, metal shell and handle, compact and firm structure, easy operation and stable work
- 2. Large LCD screen to quickly display data
- 3. Automatic power switch
- 4. Clear at any position
- 5. Conversion from metric to English
- 6, 3v environmental protection lithium battery, battery life is greater than 1 year
- 7. Three types of probes are available
- 8. Measure the thickness of jewelry, leather, metal sheet, paper, film, rubber, fabric and various metal plates, glass plates, etc.