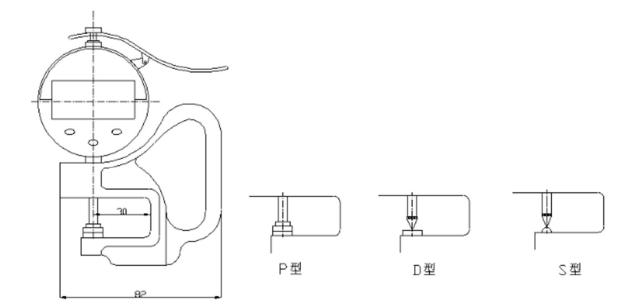

## PRODUCT DESCRIPTION

- 1. Ceramic probe, metal shell and handle, compact and firm structure, easy operation and stable work
- 2. Large LCD screen to quickly display data
- 3. Automatic power switch
- 4. Clear at any position
- 5. Conversion from metric to English
- 6, 3v environmental protection lithium battery, battery life is greater than 1 year
- 7. Three types of probes are available
- 8. Measure the thickness of jewelry, leather, metal sheet, paper, film, rubber, fabric and various metal plates, glass plates, etc.

| Measuring range mm | Resolution mm / inch | Allowable error mm | Measuring depth mm |
|--------------------|----------------------|--------------------|--------------------|
| 0-10               | 0.01 / 0.0005 "      | ± 0.03             | 30                 |